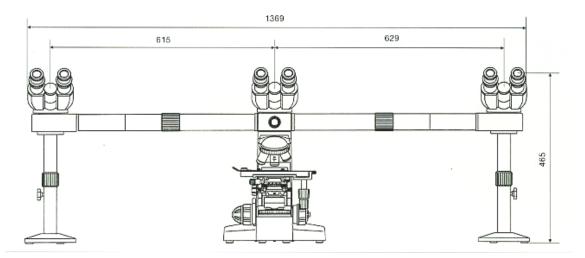

# E 510 series RaxVision

## **Multi Observation Teaching Microscope**







The Microscope is equipped with 5 heads for 5 persons observing at the same time. With the features of infinite optical system, effective illumination, LED pointer and images coherence, it is widely used in clinic, research and teaching demonstration

**Quality Product For Professionals** 

#### **System Dimension Drawing**



### **Specifications:**

| OPTICAL SYSTEM      | INFINITE OPTICAL SYSTEM                                                                                  |        |
|---------------------|----------------------------------------------------------------------------------------------------------|--------|
| VIEWING HEAD        | COMPENSATION FREE TRINOCULAR HEAD,<br>INCLINED AT 30°, 360° ROTATABLE,<br>INTERPUPILARY DISTANCE 48-75MM | 1 PC   |
|                     | COMPENSATION FREE BINOCULAR HEAD,<br>INCLINED AT 30°C, 360° ROTATABLE,<br>INTERPUPILARY DISTANCE 48-75MM | 4 PCS  |
| EYEPIECE            | EXTRA WIDE FIELD EYEPIECE EWF10X/20                                                                      | 10 PCS |
| NOSEPIECE           | BACKWARD QUINTUPLE NOSEPIECE