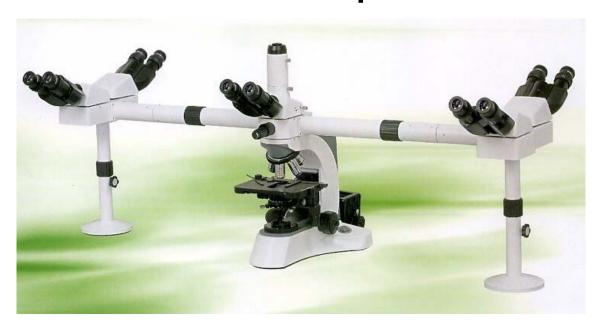

## **Multi Observation Teaching Microscope**

The Microscope is equipped with 5 heads for 5 persons observing at the same time. With the features of infinite optical system, effective illumination, LED pointer and images coherence, it is widely used in clinic, research and teaching demonstration